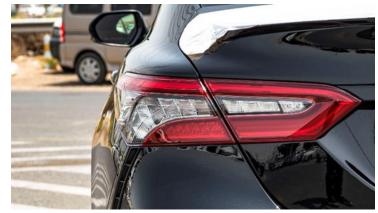

#### **EXTERIOR FEATURES**

18" ALLOY WHEELS: POWER SIDE VIEW MIRRORS, WITH TURNING SIGNAL LIGHT AND AUTO RETRACTABLE LED HEADLAMPS SPORT FRONT GRILL