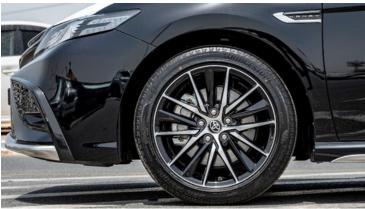

#### **EXTERIOR FEATURES**

18" ALLOY WHEELS: POWER SIDE VIEW MIRRORS, WITH TURNING SIGNAL LIGHT AND AUTO RETRACTABLE LED HEADLAMPS SPORT FRONT GRILL