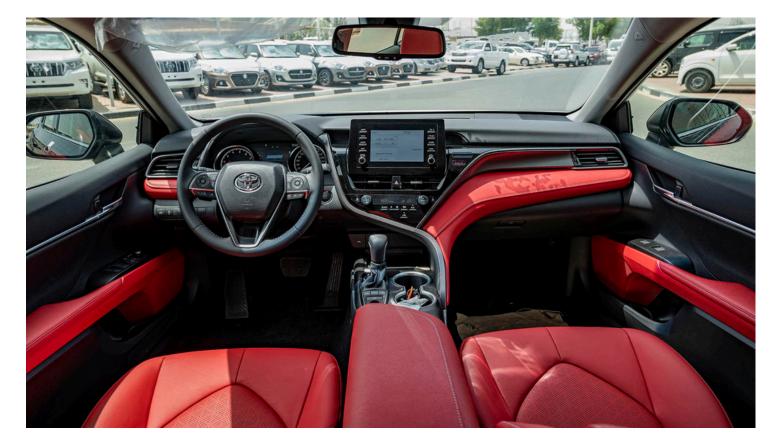

#### INTERIOR FEATURES

AUTO DIMMING INSIDE REAR VIEW MIRROR AUTO CLIMATE CONTROL + REAR AC DUCT 7" MULTI INFORMATION DISPLAY POWER MOONROOF REAR POWER SUNSHADE PADDLE SHIFT CONTROLS ON STEERING WHEEL LEATHER SEAT + POWERED ADJUSTABLE DRIVER AND FRONT PASSENGER FLOOR INTERIOR ILLUMINATION FRONT PASSENGER DOOR LOCK SWITCH TRUNK LINER (PLASTIC) WIRELESS CHARGER FLOOR MATS (CARPET) PREMIUM HORN

#### AUDIO & ENTERTAIMENT SYSTEM

7-INCH TOUCH SCREEN AUDIO, BT, USB, 6 SPEAKERS AND A<sup>PPLE</sup> CARPLAY 3-SPOKE LEATHER STEERING WHEEL WITH CONTROL SWITCHES