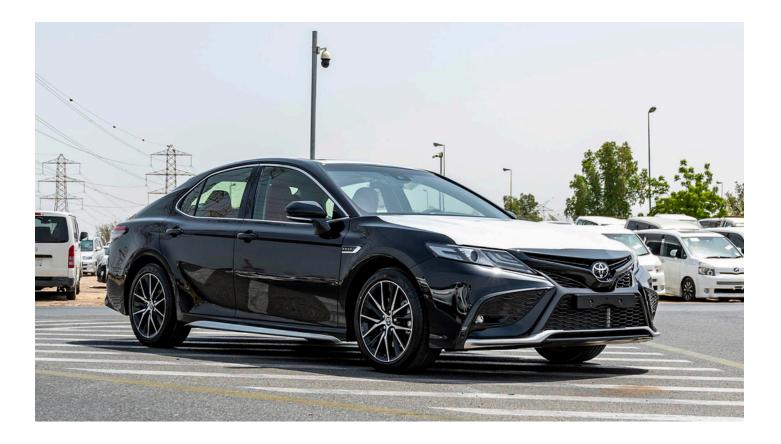

# (LHD) Toyota Camry SE 3.5P AT MY2022 - Black

Θ

-

O

 $\odot$ 

## VEHICLE CODE: CAMRY3.5P\_1

#### **EXTERIOR FEATURES**

18" ALLOY WHEELS: POWER SIDE VIEW MIRRORS, WITH TURNING SIGNAL LIGHT AND AUTO RETRACTABLE LED HEADLAMPS SPORT FRONT GRILL