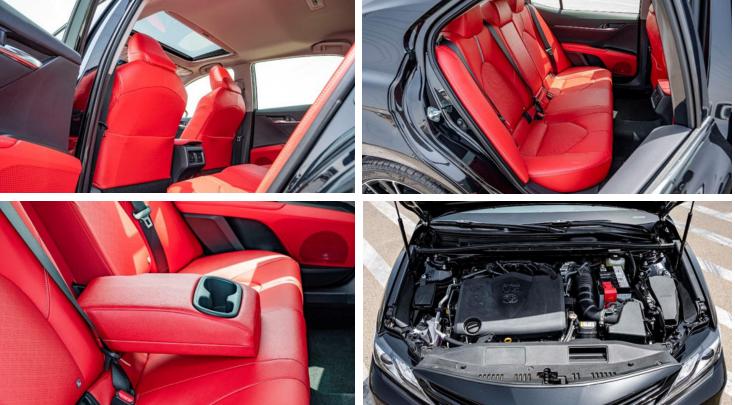

#### INTERIOR FEATURES

AUTO DIMMING INSIDE REAR VIEW MIRROR AUTO CLIMATE CONTROL + REAR AC DUCT 7" MULTI INFORMATION DISPLAY POWER MOONROOF REAR POWER SUNSHADE PADDLE SHIFT CONTROLS ON STEERING WHEEL LEATHER SEAT + POWERED ADJUSTABLE DRIVER AND FRONT PASSENGER FLOOR INTERIOR ILLUMINATION FRONT PASSENGER DOOR LOCK SWITCH TRUNK LINER (PLASTIC) WIRELESS CHARGER FLOOR MATS (CARPET) PREMIUM HORN

### **Technical Features**

| Engine: Max Output: Max<br>Transmission: Fuel Efficient |                                         |
|---------------------------------------------------------|-----------------------------------------|
| TANK CAPACITY (L): TIR                                  | <sup>2</sup> 297(HP) /6600 (RPM)        |
| Dimensions (mm):                                        | 356 Nm /4700 RPM                        |
|                                                         | 8-Speed Automatic                       |
|                                                         | 14.2 Km/L                               |
|                                                         | 60L                                     |
|                                                         | 235/45R18<br>L 4,905 – W 1,840 -H 14 45 |