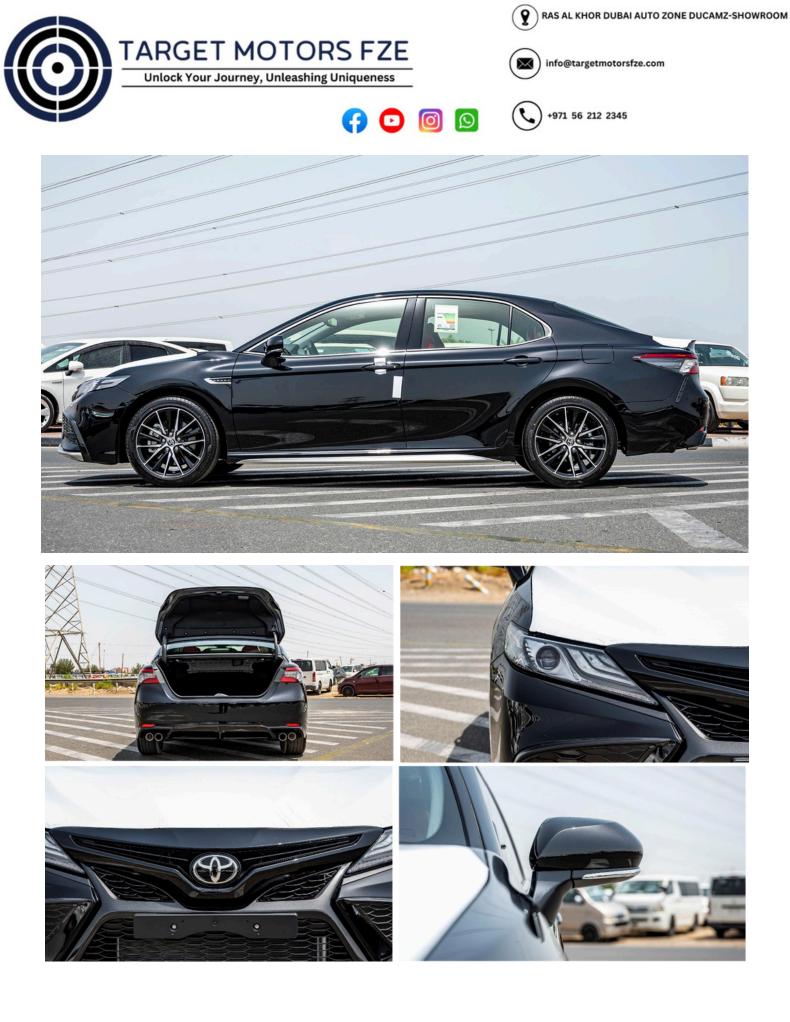

#### **EXTERIOR FEATURES**

18" ALLOY WHEELS: POWER SIDE VIEW MIRRORS, WITH TURNING SIGNAL LIGHT AND AUTO RETRACTABLE LED HEADLAMPS SPORT FRONT GRILL

#### SAFETY FEATURES

TOYOTA SAFETY SENSE (TSS VER.2.0) PRE-COLLISION SYSTEM (PCS) DYNAMIC RADAR CRUISE CONTROL SYSTEM (DRCC) AUTOMATIC HIGH BEAM (AHB) LANE DEPARTURE ALERT (LDA) LANE TRACING ASSIST (LTA) REAR VIEW CAMERA SMART ENTRY SYSTEM WITH ENGINE START/ STOP (PUSH B OTTON) AIR-BAG (DRIVER , FRONT PASSENGER , SIDE & CURTAIN) ELECTRIC PARKING BRAKE (EPB) + BRAKE HOLD FUNCTION FRONT AND REAR FOG LAMPS (Led) 3-INTERGRATED DRIVING SYSTEM FRONT & REAR PACKING SENSORS