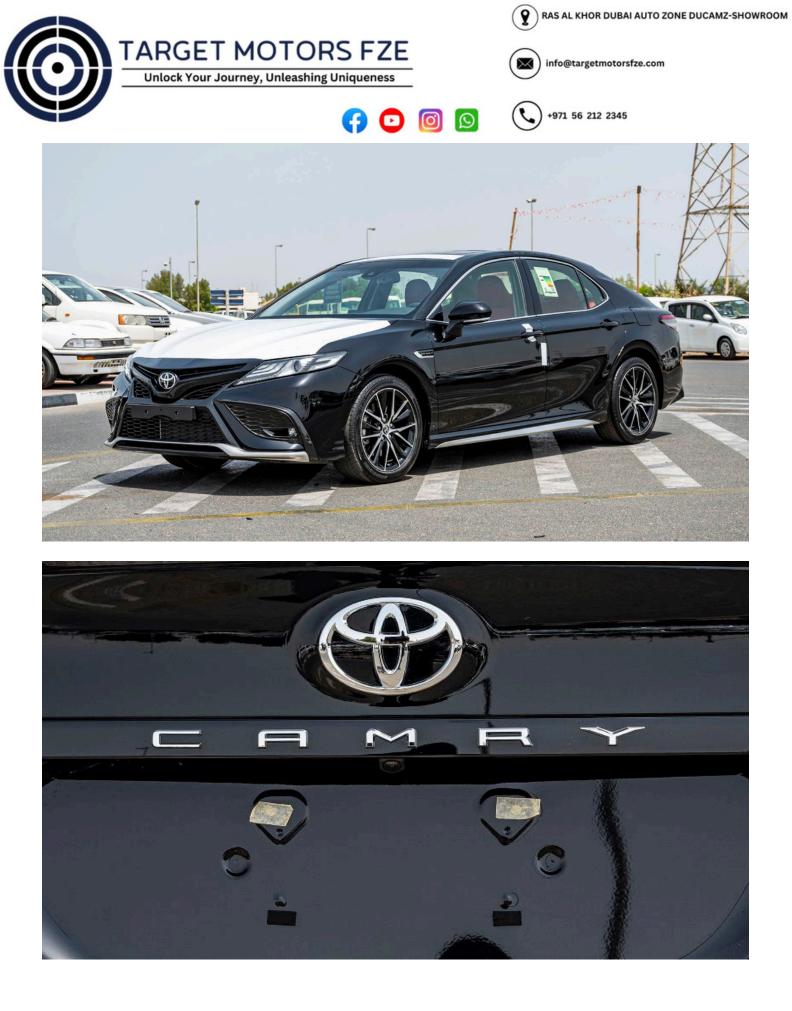

# (LHD) Toyota Camry SE 3.5P AT MY2022 - Black

Θ

-

O

 $\odot$ 

## VEHICLE CODE: CAMRY3.5P\_1