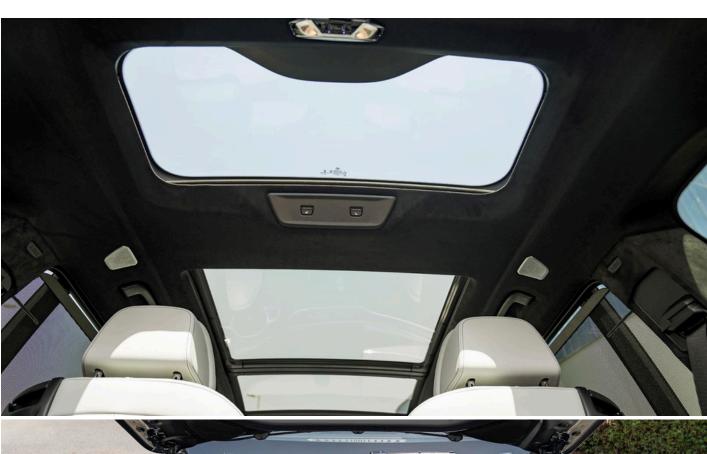

M-Sport Pro Package

M-Sport Package

**Leather Seats** 

Heated Ventilated Seats (Front & Back)

Harmon Kardon Sound System

Heads up Display.

Soft Door Closer

Sky Lounge Panoramic Glass

SiriusXM Satellite Radio

ConnectedDrive Services

Auto 4-Zone Climate Control

**Apple CarPlay** 

**Android Auto** 

**BMW Curved Display** 

Panoramic Sunroof

Collision Warning w/Citiy Braking