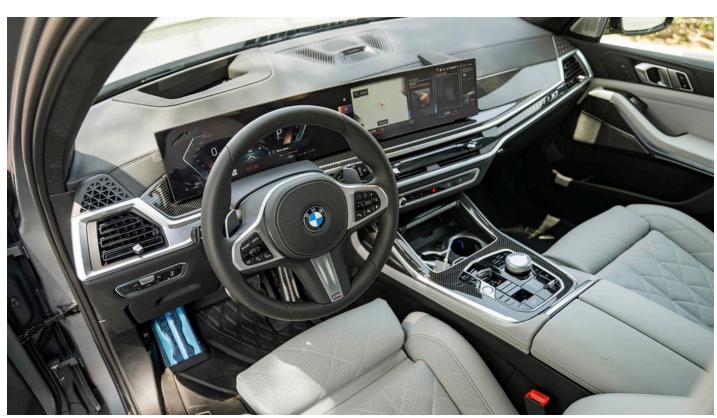

M-Sport Pro Package

M-Sport Package

**Leather Seats** 

Heated Ventilated Seats (Front & Back)

Harmon Kardon Sound System

Heads up Display.

Soft Door Closer

Sky Lounge Panoramic Glass

SiriusXM Satellite Radio

ConnectedDrive Services

Auto 4-Zone Climate Control

**Apple CarPlay** 

**Android Auto** 

**BMW Curved Display** 

Panoramic Sunroof

Collision Warning w/Citiy Braking

Lane Departure Warning

Speed Limit Info

Lane Keep Assistant

BMW Drive Recorder

Digital Cockpit Professional with HUD

**Electric Side Sunshades** 

**HUD & Video Augmented Reality Navigation** 

**Heated & Cooled Cupholders** 