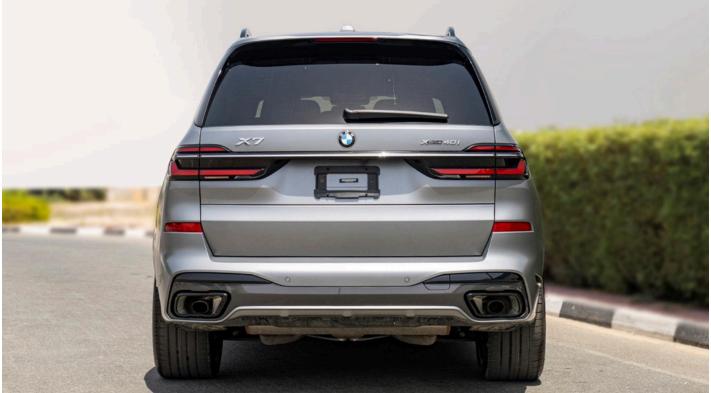

## (LHD) BMW X7 M40i SPORT 3.0P AT MY2023 - GREY

**VEHICLE CODE: X73.0 2 TECHNICAL FEATURES** 

3.0 V6 Petrol Engine - 375 HP - 0-100 (5.8s) 22" Lt/Aly Wheels, Double-Spoke, 913M, Midnight

Premium Enhanced Pkg