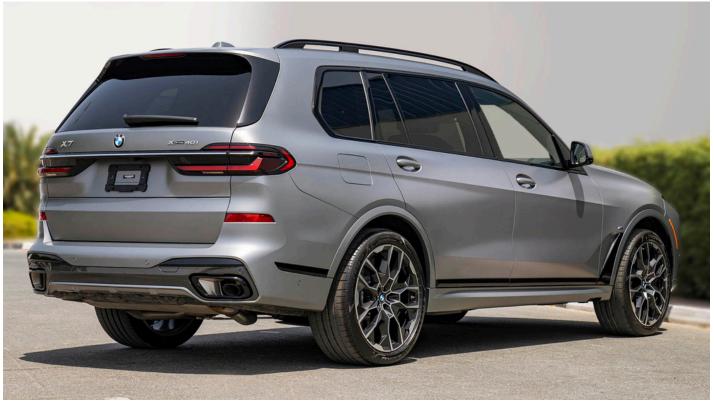

## (LHD) BMW X7 M40i SPORT 3.0P AT MY2023 - GREY

**VEHICLE CODE: X73.0 2 TECHNICAL FEATURES** 

3.0 V6 Petrol Engine - 375 HP - 0-100 (5.8s) 22" Lt/Aly Wheels, Double-Spoke, 913M, Midnight

Premium Enhanced Pkg

Parking Assistant Professional

Travel & Comfort System

**Black Exterior Contents** 

Illuminated Kidney Grille

M-Sport Exhaust System

M-Sport Pro Brakes

Additional Exterior Designation Removal

Gloss Black Window Surround

High Gloss Black Roof Rails

M-Aerodynamics Package

M-Leather Steering Wheel

M-Sport Brakes-Blue

Black Alcantara Roofline

Advanced Driving Assistant Package

Silverstone Sensafin w/Décor Stitching

Universal Garage Door Opener