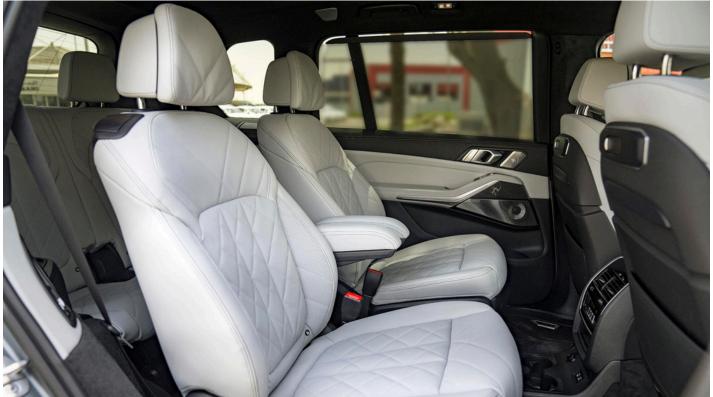

M-Sport Pro Package

M-Sport Package

**Leather Seats** 

Heated Ventilated Seats (Front & Back)

Harmon Kardon Sound System

Heads up Display.

Soft Door Closer

Sky Lounge Panoramic Glass

**Privacy Glass** 

Comfort Seats w/Lumbar Support, Front

Heat Comfort Package, Front

Ambient Lighting

High-Beam Assistant

**Active Protection** 

**Driving Assistant** 

**Parking Assistant** 

**Glass Controls** 

Carbon Fibre Trim

6-Seat Configuration

Bowers & Wilkins Diamond Surround Sound System (20 Speakers)