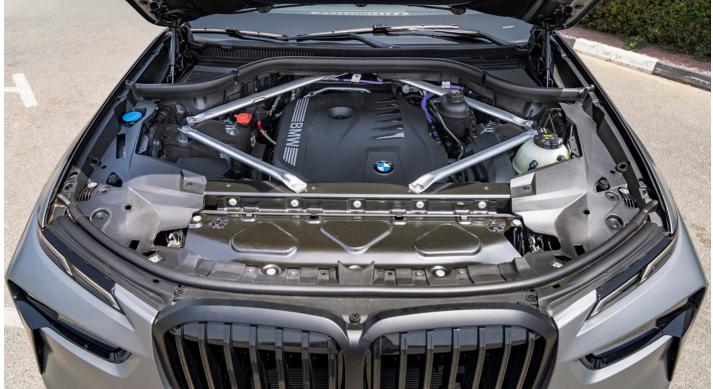

## (LHD) BMW X7 M40i SPORT 3.0P AT MY2023 - GREY

**VEHICLE CODE: X73.0 2 TECHNICAL FEATURES** 

3.0 V6 Petrol Engine - 375 HP - 0-100 (5.8s) 22" Lt/Aly Wheels, Double-Spoke, 913M, Midnight

Premium Enhanced Pkg

48V Mild Hybrid System

**Remote Engine Start** 

Sport Leather Steering Wheel

Tire Pressure Monitoring System

Alarm System

Comfort Access

Satin Aluminium Roof Rails

Satin Aluminium Window Surround