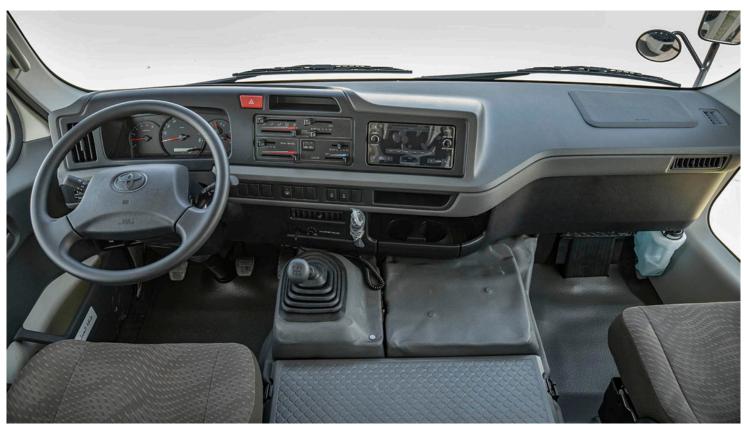

## **INTERIOR FEATURES & SAFETY**

Air conditioner Back buzzer Airbag - d+p Audios am/fm/cd

Heater

Anti-lock brake system (abs) Mike and mike amplifier

Power steering **Exterior features** 

Rear window defogger with timer Green laminated wind shield glass Intermittent rear window wiper