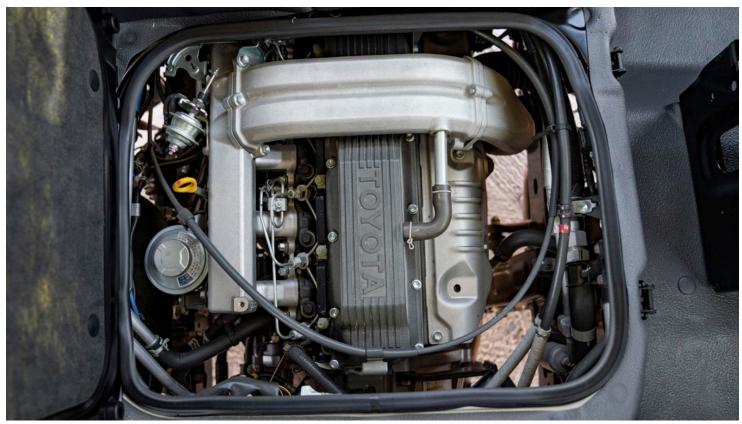

## (LHD) TOYOTA COASTER 4.2D MT HR 23 SEATER MY2022 - WHITE

**VEHICLE CODE: COASTER4.2D\_5 TECHNICAL FEATURES** 

4200Cc, Diesel Engine **Engine** 

129/3800 Output hp/rpm

5-Speed Manual Transmission

Dimension, capacities & suspensions