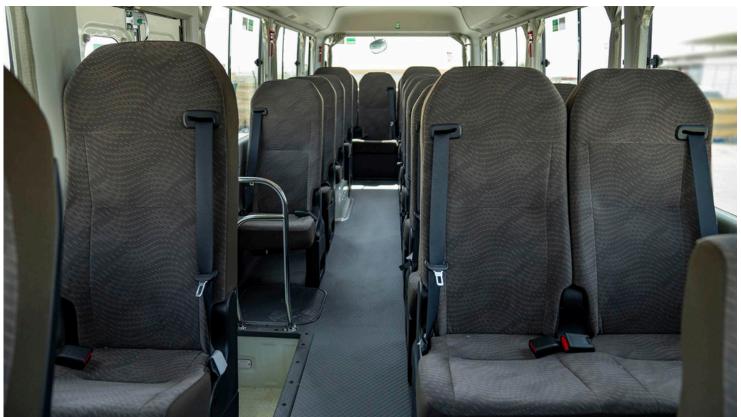

Driver & passenger seat high back with b/b 4 speakers Fabric seats Floor covering material - vinyl with grain High back+ 3-point seat belts with b/b Curtains Centre door - auto folding type with buzzer