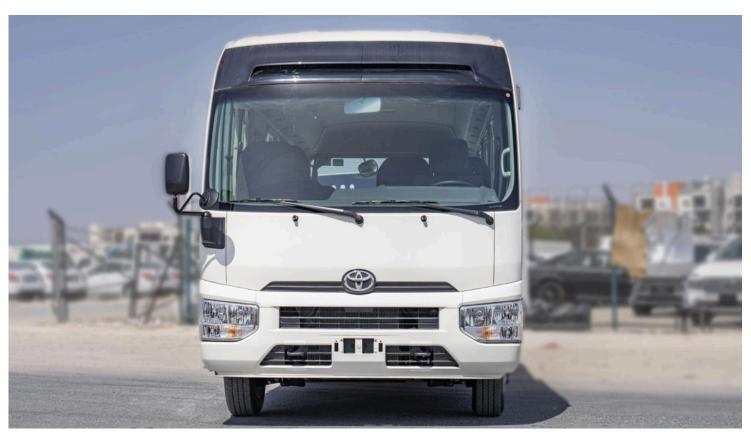

## (LHD) TOYOTA COASTER 4.2D MT HR 23 SEATER MY2022 - WHITE

**VEHICLE CODE: COASTER4.2D\_5 TECHNICAL FEATURES** 

4200Cc, Diesel Engine **Engine** 

129/3800 Output hp/rpm

5-Speed Manual Transmission

Dimension, capacities & suspensions

L 6990 x W 2080 x H 2635 Dimensions (mm)

95 L Fuel tank capacity 23 Seats Seating capacity

3935 mm Wheelbase(mm)

Disc Front wheel brake

Double-Wishbone Front suspension Leaf s uspension Rear suspension 215/7 OR17 STEEL Tyres