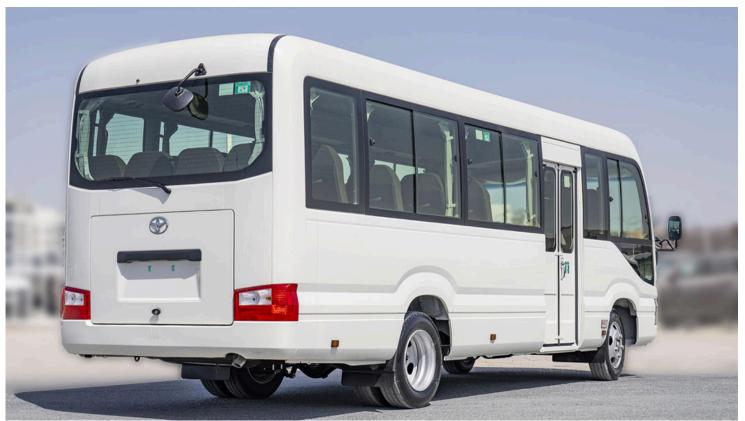

Driver & passenger seat high back with b/b 4 speakers Fabric seats Floor covering material - vinyl with grain High back+ 3-point seat belts with b/b Curtains Centre door - auto folding type with buzzer

Luggage door Fog lamps - front & rear

info@targetmotorsfze.com

info@targetmotorsfze.com