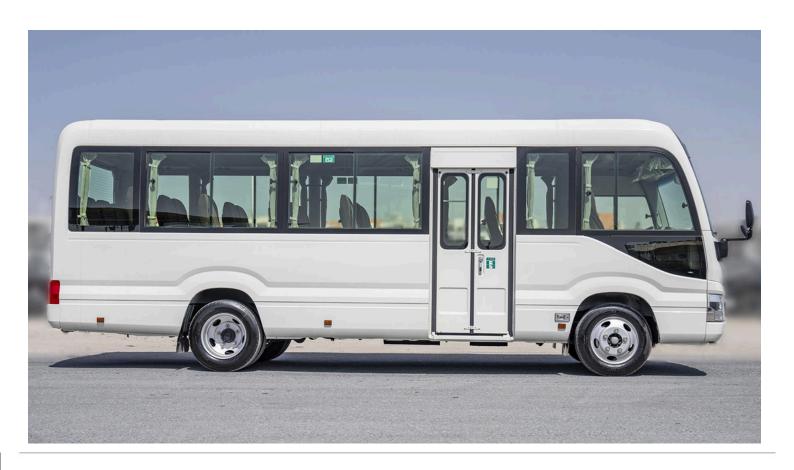

## (LHD) TOYOTA COASTER 4.2D MT HR 23 SEATER MY2022 - WHITE

**VEHICLE CODE: COASTER4.2D\_5 TECHNICAL FEATURES** 

4200Cc, Diesel Engine **Engine** 

129/3800 Output hp/rpm

5-Speed Manual Transmission

Dimension, capacities & suspensions

L 6990 x W 2080 x H 2635 Dimensions (mm)

95 L Fuel tank capacity 23 Seats Seating capacity

3935 mm Wheelbase(mm)

Disc Front wheel brake

Double-Wishbone Front suspension Leaf s uspension Rear suspension 215/7 OR17 STEEL Tyres