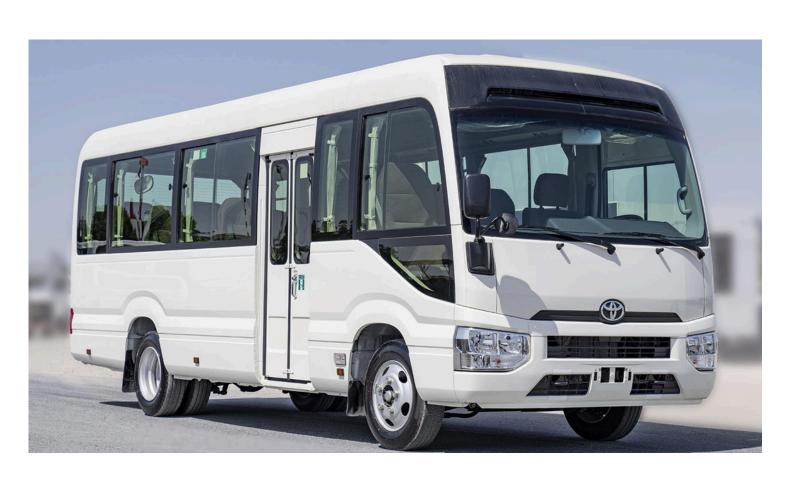

## (LHD) TOYOTA COASTER 4.2D MT HR 23 SEATER MY2022 - WHITE

**VEHICLE CODE: COASTER4.2D\_5 TECHNICAL FEATURES** 

4200Cc, Diesel Engine **Engine** 

129/3800 Output hp/rpm

5-Speed Manual Transmission

Dimension, capacities & suspensions

L 6990 x W 2080 x H 2635 Dimensions (mm)

95 L Fuel tank capacity 23 Seats Seating capacity

3935 mm Wheelbase(mm)

Disc Front wheel brake

Double-Wishbone Front suspension Leaf s uspension Rear suspension 215/7 OR17 STEEL Tyres