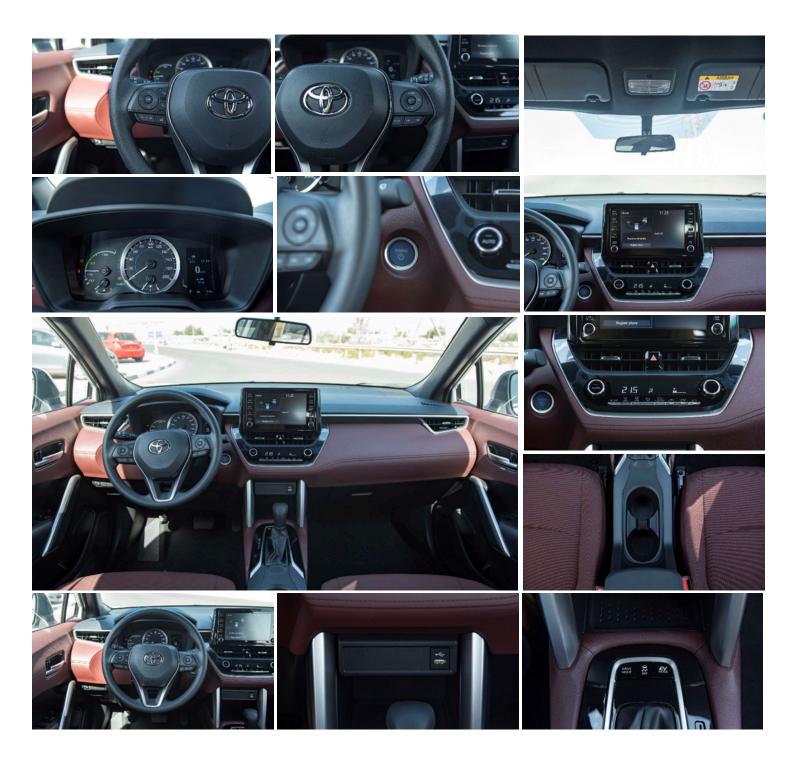

#### **Interior Features**

Engine Push Start Button Fabric Seat Driver Seat Vertical Adjuster Telescopic steering wheel Steering Wheel Controls 4.2 Inch Multi Information Display Automatic Power window all doors Front Automatic Climate Control Front Passenger Door Lock Rear A/C Duct Sun Visors with Vanity Mirrors

## Audio & Entertainment System

Display Audio Multimedia Touch Screen 8 inch Apple CarPlay System USB Port 6 Speakers

## **Convenience & Safety Features**

Cruise Control Drive Mode Select (Eco / Normal / Sport) Rear Parking Sensors Airbags (Driver & Front Passenger) Anti-Lock Break System (ABS) Vehicle Stability Control (VSC) Tire Pressure Warning System (TPWS) Anti-Theft System (Engine Immobilizer) Hill-Start Assist Control (HAC) Floor Mat Fuel Sticker 91 Safety Package