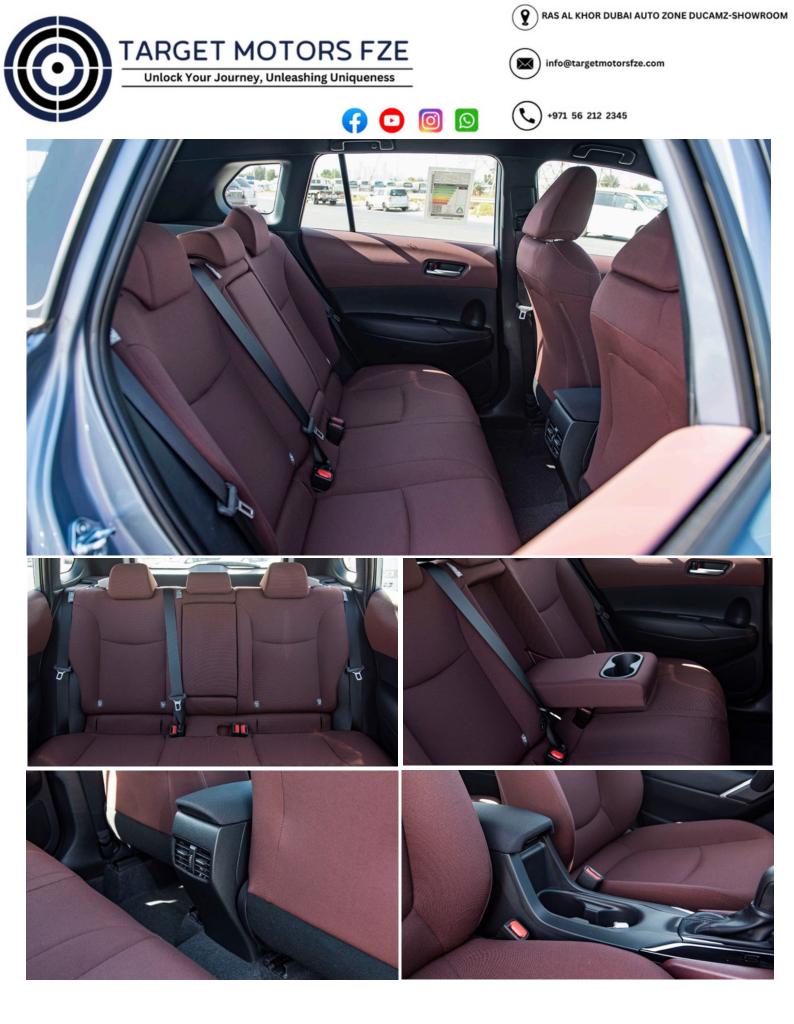

#### **Interior Features**

Engine Push Start Button Fabric Seat Driver Seat Vertical Adjuster Telescopic steering wheel Steering Wheel Controls 4.2 Inch Multi Information Display Automatic Power window all doors Front Automatic Climate Control Front Passenger Door Lock Rear A/C Duct Sun Visors with Vanity Mirrors