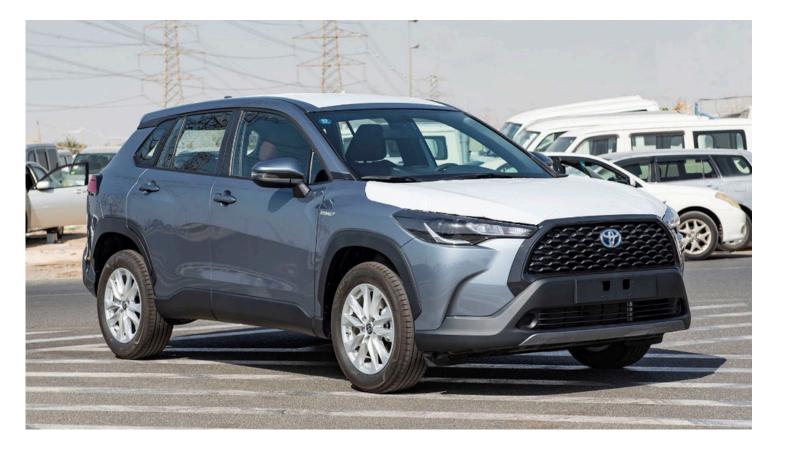

# (LHD) Toyota Corolla Cross 1.8P HEV AT MY2022

lacksquare

O)

 $\bigcirc$ 

Variant Code: COROLLACROSS1.8PH\_1 Technical Features Engine: 1.8L HEV, 4-Cylinders Max Output: 121 HP (combined) Max Torque (Engine): 142 N.m / 3600 RPM Max Torque (Electric Motor): 163 N.m Continuous Variable Transmission (CVT) Front Wheel Drive Fuel Tank Capacity: 36L Fuel Consumption: 23.7 Km/L Dimensions L - W - H (mm): 4460 - 1825 - 1620 5 Passengers (including Driver)