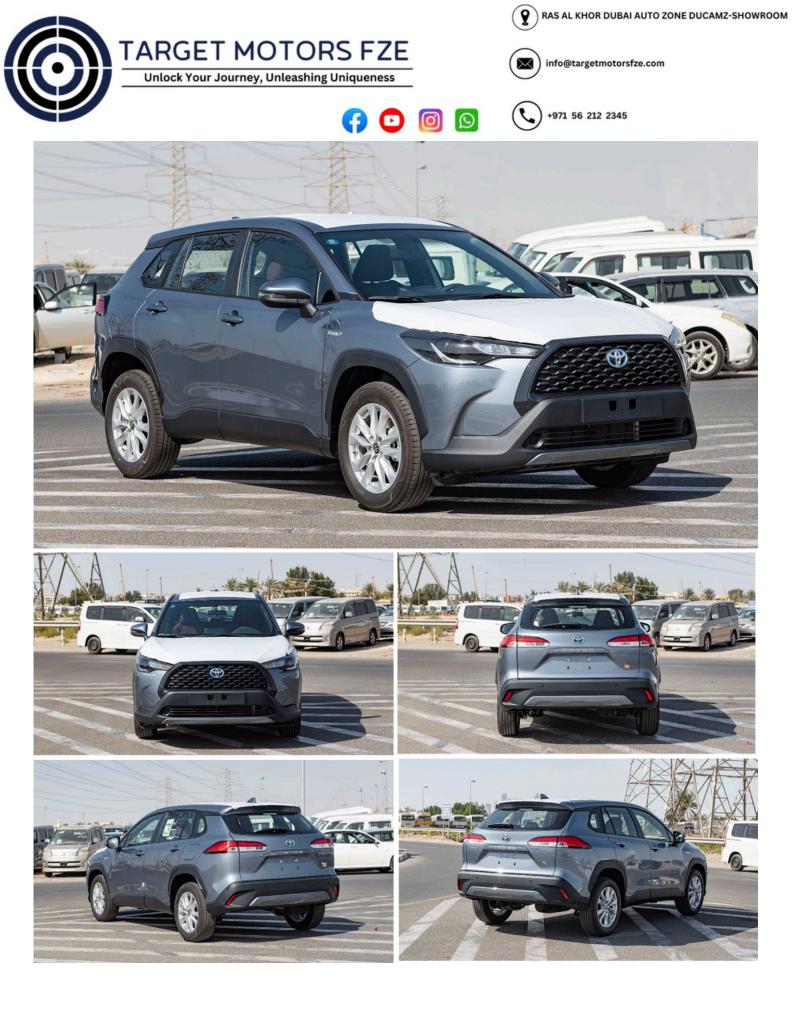

# (LHD) Toyota Corolla Cross 1.8P HEV AT MY2022

lacksquare

O)

 $\bigcirc$ 

Variant Code: COROLLACROSS1.8PH\_1 Technical Features Engine: 1.8L HEV, 4-Cylinders Max Output: 121 HP (combined) Max Torque (Engine): 142 N.m / 3600 RPM Max Torque (Electric Motor): 163 N.m Continuous Variable Transmission (CVT) Front Wheel Drive Fuel Tank Capacity: 36L Fuel Consumption: 23.7 Km/L Dimensions L - W - H (mm): 4460 - 1825 - 1620 5 Passengers (including Driver)