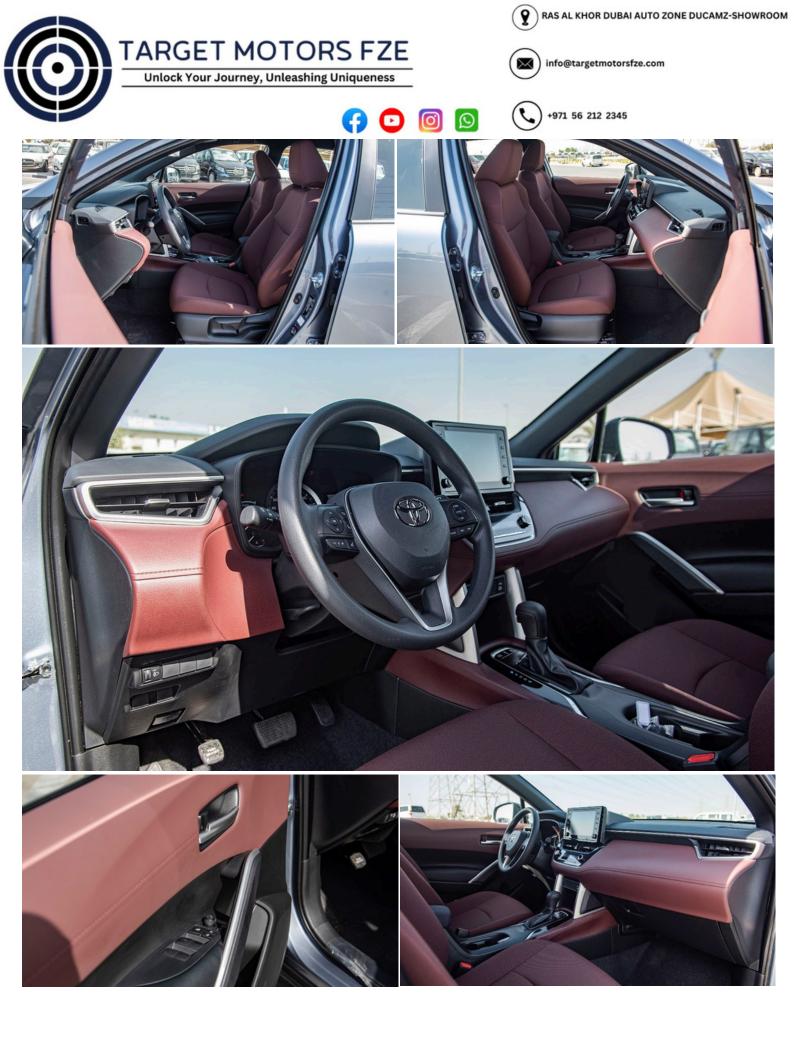

#### **Interior Features**

Engine Push Start Button Fabric Seat Driver Seat Vertical Adjuster Telescopic steering wheel Steering Wheel Controls 4.2 Inch Multi Information Display Automatic Power window all doors Front Automatic Climate Control Front Passenger Door Lock Rear A/C Duct Sun Visors with Vanity Mirrors

## Audio & Entertainment System

Display Audio Multimedia Touch Screen 8 inch Apple CarPlay System USB Port 6 Speakers