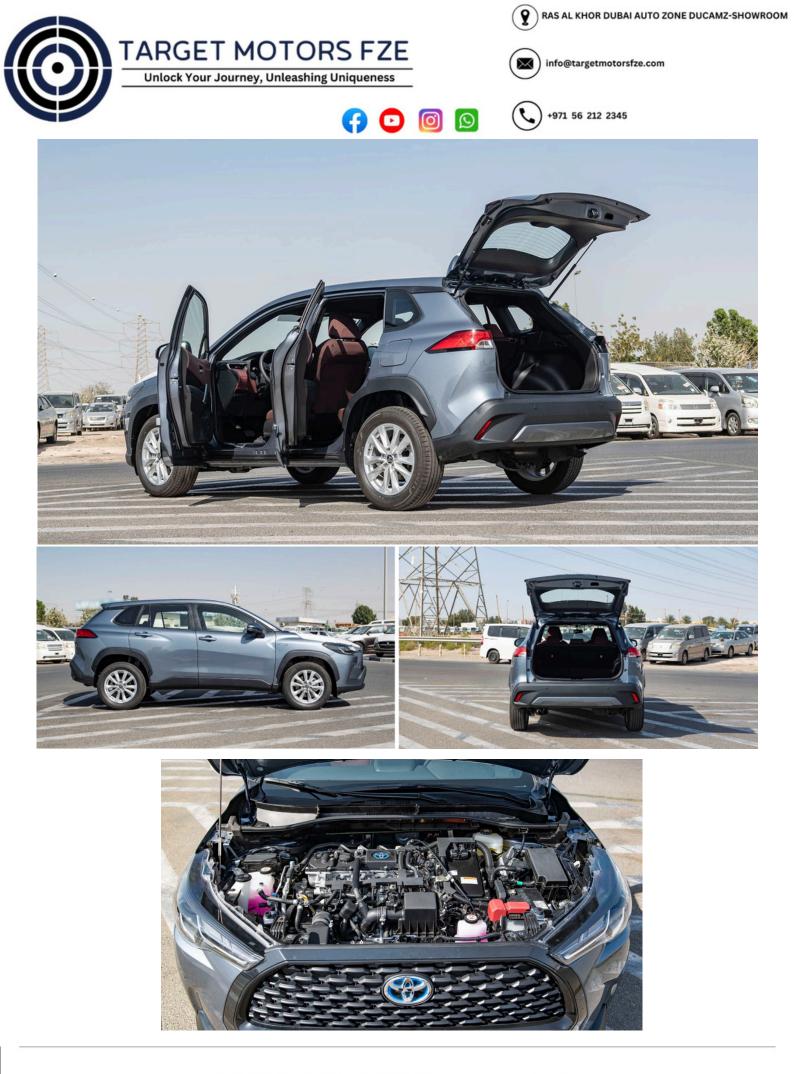

# (LHD) Toyota Corolla Cross 1.8P HEV AT MY2022

lacksquare

O)

 $\bigcirc$ 

Variant Code: COROLLACROSS1.8PH\_1 Technical Features Engine: 1.8L HEV, 4-Cylinders Max Output: 121 HP (combined) Max Torque (Engine): 142 N.m / 3600 RPM Max Torque (Electric Motor): 163 N.m Continuous Variable Transmission (CVT) Front Wheel Drive Fuel Tank Capacity: 36L Fuel Consumption: 23.7 Km/L Dimensions L - W - H (mm): 4460 - 1825 - 1620 5 Passengers (including Driver)