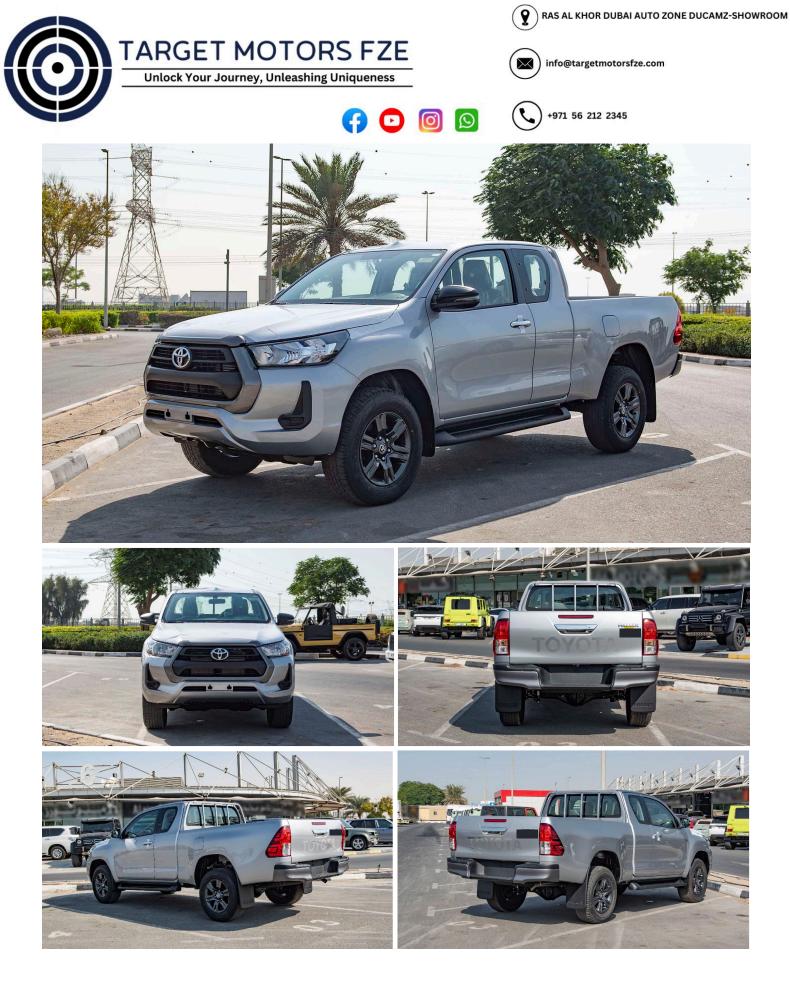

# (LHD) TOYOTA HILUX King-Cab 2.4D MT MY2022

 $\mathbf{G}$ 

O)

 $\odot$ 

VEHICLE CODE: HiluxEC2.4 1 **BASE MODEL** MAKE: TOYOTA **ENGINE: 2GD-FTV** DISPLACEMENT: 2,393 (cc) TRANSMISSION: MANUAL, 6 SPEED CURB WEIGHT: 2,060 (kg) GROSS WEIGHT: 2,910 (kg) MAX. OUTPUT: 110 / 3,400 (kW/rpm) MAX. TORQUE: 400 / 1,600 - 2,000 (Nm/rpm) FUEL TYPE: DIESEL TANK CAPACITY: 80L TYRE: 265/65R17 ALL TERRAIN ALLOY **SPARE WHEEL:** GROUND TIRE (STEEL WHEEL) DIMENSION (mm): 5,335 (L) x 1,855 (W) x 1,810 (H) **WHEELBASE: 3,090 GROUND CLEARANCE: 289** FRONT SUSPENSION: COIL SPRING **REAR SUSPENSION: LEAF SPRING** BRAKE: FR/RR: DISC/ DRUM

#### EXTERIOR

DECK TYPE: A DECK DECK GUARD FRAME: WITH FRONT BUMPER: POLYPROPYLENE PAINTED, WIDE REAR BUMPER: STEEL BUMPER WITH STEP REAR VIEW MIRROR: BLACK ELECTRIC TOWING HOOK: FRONT (RIGHT/LEFT)