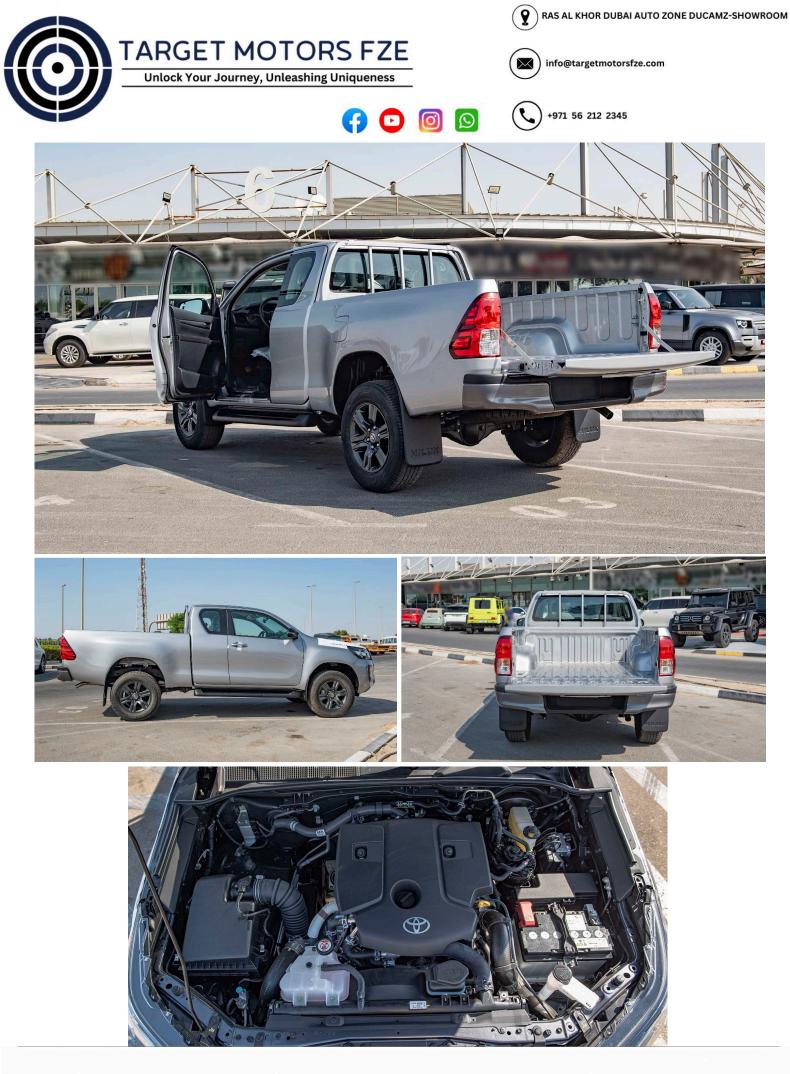

# (LHD) TOYOTA HILUX King-Cab 2.4D MT MY2022

 $\mathbf{G}$ 

O)

 $\odot$ 

VEHICLE CODE: HiluxEC2.4 1 **BASE MODEL** MAKE: TOYOTA **ENGINE: 2GD-FTV** DISPLACEMENT: 2,393 (cc) TRANSMISSION: MANUAL, 6 SPEED CURB WEIGHT: 2,060 (kg) GROSS WEIGHT: 2,910 (kg) MAX. OUTPUT: 110 / 3,400 (kW/rpm) MAX. TORQUE: 400 / 1,600 - 2,000 (Nm/rpm) FUEL TYPE: DIESEL TANK CAPACITY: 80L TYRE: 265/65R17 ALL TERRAIN ALLOY **SPARE WHEEL:** GROUND TIRE (STEEL WHEEL) DIMENSION (mm): 5,335 (L) x 1,855 (W) x 1,810 (H) **WHEELBASE: 3,090 GROUND CLEARANCE: 289** FRONT SUSPENSION: COIL SPRING **REAR SUSPENSION: LEAF SPRING** BRAKE: FR/RR: DISC/ DRUM

#### EXTERIOR

DECK TYPE: A DECK DECK GUARD FRAME: WITH FRONT BUMPER: POLYPROPYLENE PAINTED, WIDE REAR BUMPER: STEEL BUMPER WITH STEP REAR VIEW MIRROR: BLACK ELECTRIC TOWING HOOK: FRONT (RIGHT/LEFT)