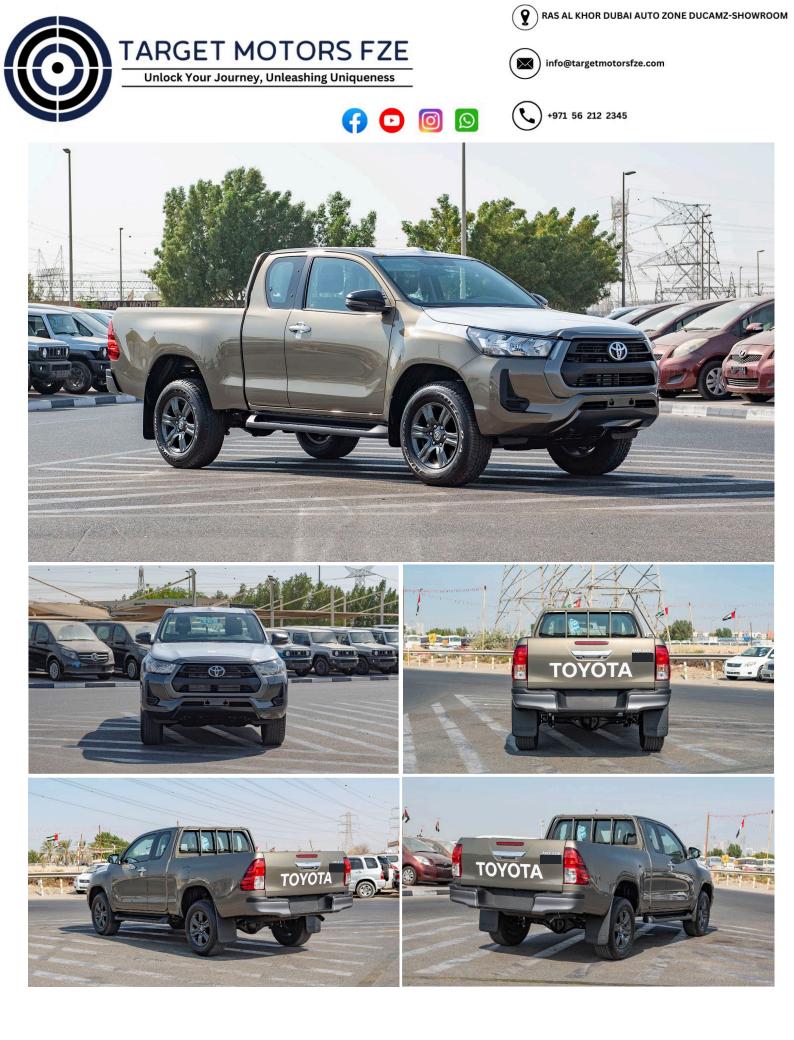

# (LHD) TOYOTA HILUX King-Cab 2.4D MT MY2022

 $\mathbf{G}$ 

O)

 $\odot$ 

VEHICLE CODE: HiluxEC2.4 1 **BASE MODEL** MAKE: TOYOTA **ENGINE: 2GD-FTV** DISPLACEMENT: 2,393 (cc) TRANSMISSION: MANUAL, 6 SPEED CURB WEIGHT: 2,060 (kg) GROSS WEIGHT: 2,910 (kg) MAX. OUTPUT: 110 / 3,400 (kW/rpm) MAX. TORQUE: 400 / 1,600 - 2,000 (Nm/rpm) FUEL TYPE: DIESEL TANK CAPACITY: 80L TYRE: 265/65R17 ALL TERRAIN ALLOY **SPARE WHEEL:** GROUND TIRE (STEEL WHEEL) DIMENSION (mm): 5,335 (L) x 1,855 (W) x 1,810 (H) **WHEELBASE: 3,090 GROUND CLEARANCE: 289** FRONT SUSPENSION: COIL SPRING **REAR SUSPENSION: LEAF SPRING** BRAKE: FR/RR: DISC/ DRUM

#### EXTERIOR

DECK TYPE: A DECK DECK GUARD FRAME: WITH FRONT BUMPER: POLYPROPYLENE PAINTED, WIDE REAR BUMPER: STEEL BUMPER WITH STEP REAR VIEW MIRROR: BLACK ELECTRIC TOWING HOOK: FRONT (RIGHT/LEFT)