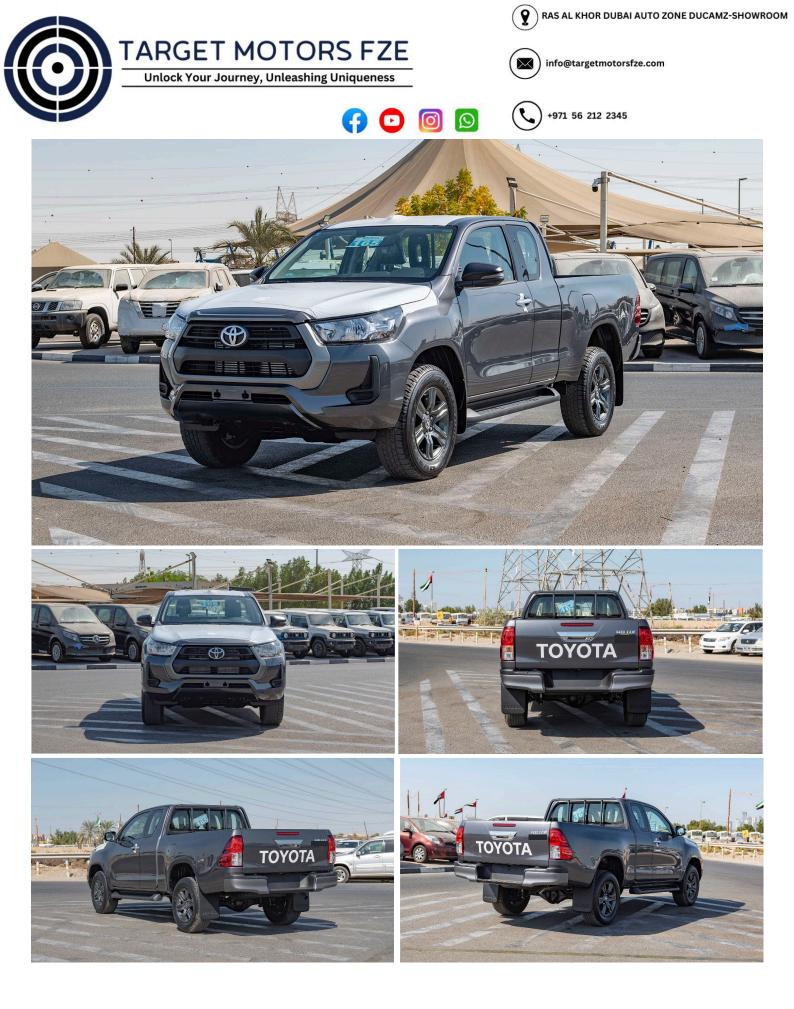

# (LHD) TOYOTA HILUX King-Cab 2.4D MT MY2022

 $\mathbf{G}$ 

O)

 $\odot$ 

VEHICLE CODE: HiluxEC2.4 1 **BASE MODEL** MAKE: TOYOTA **ENGINE: 2GD-FTV** DISPLACEMENT: 2,393 (cc) TRANSMISSION: MANUAL, 6 SPEED CURB WEIGHT: 2,060 (kg) GROSS WEIGHT: 2,910 (kg) MAX. OUTPUT: 110 / 3,400 (kW/rpm) MAX. TORQUE: 400 / 1,600 - 2,000 (Nm/rpm) FUEL TYPE: DIESEL TANK CAPACITY: 80L TYRE: 265/65R17 ALL TERRAIN ALLOY **SPARE WHEEL:** GROUND TIRE (STEEL WHEEL) DIMENSION (mm): 5,335 (L) x 1,855 (W) x 1,810 (H) **WHEELBASE: 3,090 GROUND CLEARANCE: 289** FRONT SUSPENSION: COIL SPRING **REAR SUSPENSION: LEAF SPRING** BRAKE: FR/RR: DISC/ DRUM

#### EXTERIOR

DECK TYPE: A DECK DECK GUARD FRAME: WITH FRONT BUMPER: POLYPROPYLENE PAINTED, WIDE REAR BUMPER: STEEL BUMPER WITH STEP REAR VIEW MIRROR: BLACK ELECTRIC TOWING HOOK: FRONT (RIGHT/LEFT)