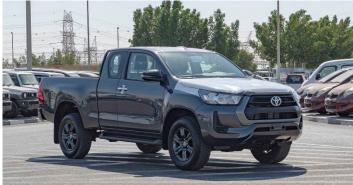

# (LHD) TOYOTA HILUX King-Cab 2.4D MT MY2022

 $\mathbf{G}$ 

O)

 $\odot$ 

VEHICLE CODE: HiluxEC2.4 1 **BASE MODEL** MAKE: TOYOTA **ENGINE: 2GD-FTV** DISPLACEMENT: 2,393 (cc) TRANSMISSION: MANUAL, 6 SPEED CURB WEIGHT: 2,060 (kg) GROSS WEIGHT: 2,910 (kg) MAX. OUTPUT: 110 / 3,400 (kW/rpm) MAX. TORQUE: 400 / 1,600 - 2,000 (Nm/rpm) FUEL TYPE: DIESEL TANK CAPACITY: 80L TYRE: 265/65R17 ALL TERRAIN ALLOY **SPARE WHEEL:** GROUND TIRE (STEEL WHEEL) DIMENSION (mm): 5,335 (L) x 1,855 (W) x 1,810 (H) **WHEELBASE: 3,090 GROUND CLEARANCE: 289** FRONT SUSPENSION: COIL SPRING **REAR SUSPENSION: LEAF SPRING** BRAKE: FR/RR: DISC/ DRUM

#### EXTERIOR

DECK TYPE: A DECK DECK GUARD FRAME: WITH FRONT BUMPER: POLYPROPYLENE PAINTED, WIDE REAR BUMPER: STEEL BUMPER WITH STEP REAR VIEW MIRROR: BLACK ELECTRIC TOWING HOOK: FRONT (RIGHT/LEFT)