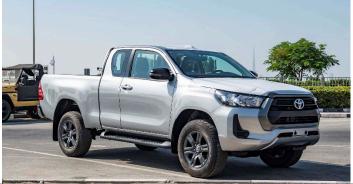

# (LHD) TOYOTA HILUX King-Cab 2.4D MT MY2022

 $\mathbf{G}$ 

O)

 $\odot$ 

VEHICLE CODE: HiluxEC2.4 1 **BASE MODEL** MAKE: TOYOTA **ENGINE: 2GD-FTV** DISPLACEMENT: 2,393 (cc) TRANSMISSION: MANUAL, 6 SPEED CURB WEIGHT: 2,060 (kg) GROSS WEIGHT: 2,910 (kg) MAX. OUTPUT: 110 / 3,400 (kW/rpm) MAX. TORQUE: 400 / 1,600 - 2,000 (Nm/rpm) FUEL TYPE: DIESEL TANK CAPACITY: 80L TYRE: 265/65R17 ALL TERRAIN ALLOY **SPARE WHEEL:** GROUND TIRE (STEEL WHEEL) DIMENSION (mm): 5,335 (L) x 1,855 (W) x 1,810 (H) **WHEELBASE: 3,090 GROUND CLEARANCE: 289** FRONT SUSPENSION: COIL SPRING **REAR SUSPENSION: LEAF SPRING** BRAKE: FR/RR: DISC/ DRUM

#### EXTERIOR

DECK TYPE: A DECK DECK GUARD FRAME: WITH FRONT BUMPER: POLYPROPYLENE PAINTED, WIDE REAR BUMPER: STEEL BUMPER WITH STEP REAR VIEW MIRROR: BLACK ELECTRIC TOWING HOOK: FRONT (RIGHT/LEFT)