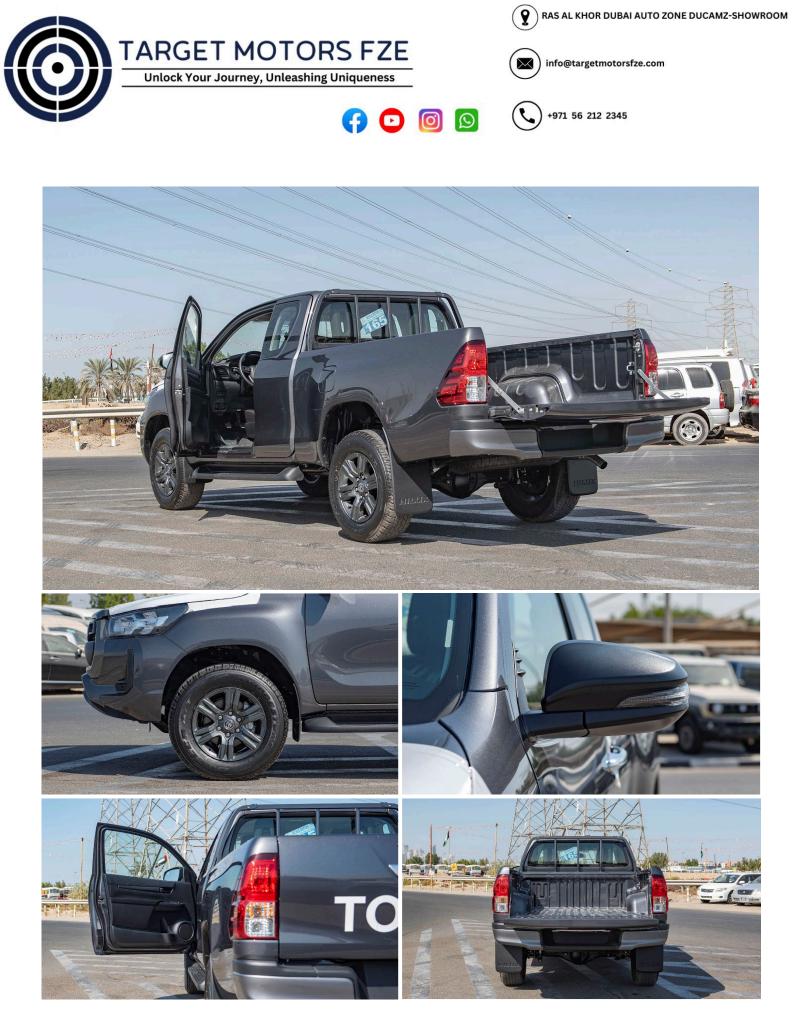

# (LHD) TOYOTA HILUX King-Cab 2.4D MT MY2022

 $\mathbf{G}$ 

O)

 $\odot$ 

VEHICLE CODE: HiluxEC2.4 1 **BASE MODEL** MAKE: TOYOTA **ENGINE: 2GD-FTV** DISPLACEMENT: 2,393 (cc) TRANSMISSION: MANUAL, 6 SPEED CURB WEIGHT: 2,060 (kg) GROSS WEIGHT: 2,910 (kg) MAX. OUTPUT: 110 / 3,400 (kW/rpm) MAX. TORQUE: 400 / 1,600 - 2,000 (Nm/rpm) FUEL TYPE: DIESEL TANK CAPACITY: 80L TYRE: 265/65R17 ALL TERRAIN ALLOY **SPARE WHEEL:** GROUND TIRE (STEEL WHEEL) DIMENSION (mm): 5,335 (L) x 1,855 (W) x 1,810 (H) **WHEELBASE: 3,090 GROUND CLEARANCE: 289** FRONT SUSPENSION: COIL SPRING **REAR SUSPENSION: LEAF SPRING** BRAKE: FR/RR: DISC/ DRUM

#### EXTERIOR

DECK TYPE: A DECK DECK GUARD FRAME: WITH FRONT BUMPER: POLYPROPYLENE PAINTED, WIDE REAR BUMPER: STEEL BUMPER WITH STEP REAR VIEW MIRROR: BLACK ELECTRIC TOWING HOOK: FRONT (RIGHT/LEFT)