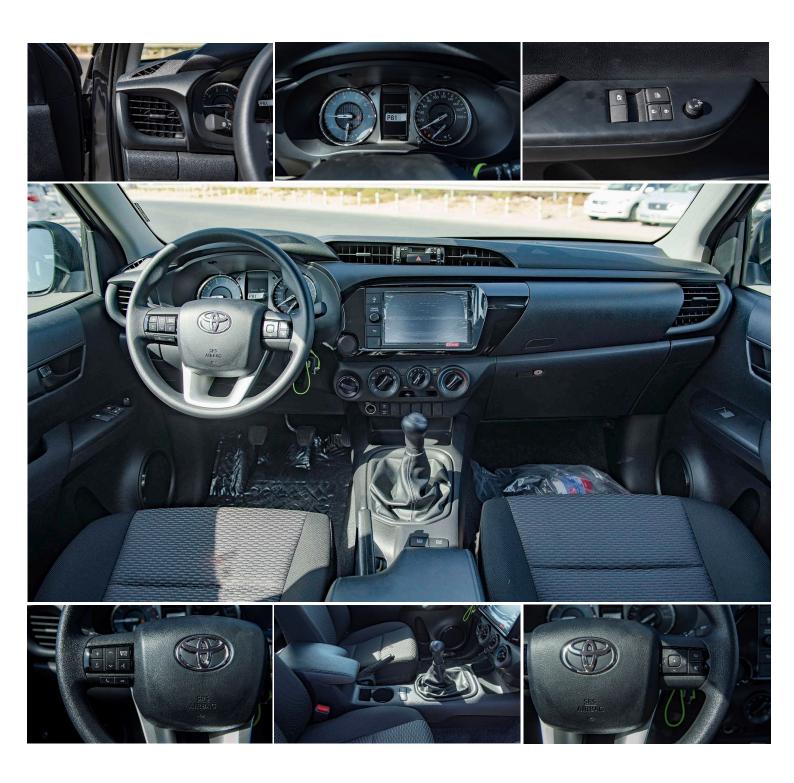

#### COMFORT

POWER DOOR LOCK: WITH POWER WINDOW: WITH (D SEAT) WIRELESS DOOR LOCK: WITH (W/JACK KNIFE KEY) GLOVE BOX: WITH KEY AIR CONDITIONNER: MANUAL HEATER: WITH AUDIO: DISPLAY AUDIO, USB, BT, 2 SPEAKERS

#### INTERIOR

SPEEDOMETER: KM/H TACHOMETER: WITH MULTI INFO DISPLAY: LARGE (TFT) CLOCK: DIGITAL