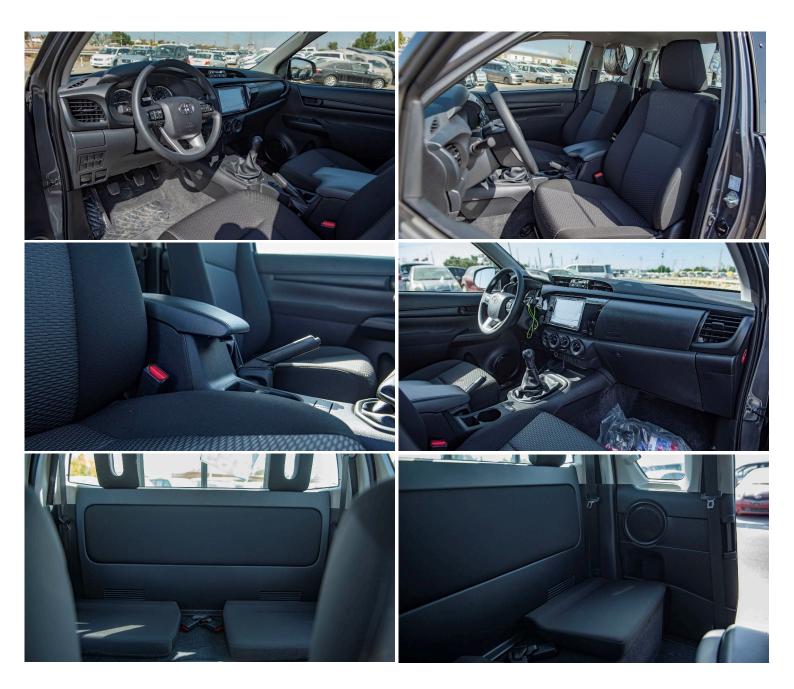

### SEAT

SEAT CAPACITY: 5 (FR:2, RR:3) FRONT SEAT: SEPARATE SEAT FRONT SEAT BELT: ELR 3-3 REAR SEAT: FABRIC REAR SEAT BELT: ELR 3-3-3 SEAT MATERIAL: FABRIC

#### COMFORT

POWER DOOR LOCK: WITH POWER WINDOW: WITH (D SEAT) WIRELESS DOOR LOCK: WITH (W/JACK KNIFE KEY) GLOVE BOX: WITH KEY AIR CONDITIONNER: MANUAL HEATER: WITH AUDIO: DISPLAY AUDIO, USB, BT, 2 SPEAKERS

#### INTERIOR

SPEEDOMETER: KM/H TACHOMETER: WITH MULTI INFO DISPLAY: LARGE (TFT) CLOCK: DIGITAL