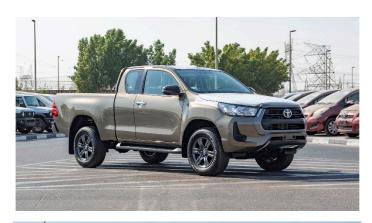

# (LHD) TOYOTA HILUX King-Cab 2.4D MT MY2022

 $\mathbf{G}$ 

O)

 $\odot$ 

VEHICLE CODE: HiluxEC2.4 1 **BASE MODEL** MAKE: TOYOTA **ENGINE: 2GD-FTV** DISPLACEMENT: 2,393 (cc) TRANSMISSION: MANUAL, 6 SPEED CURB WEIGHT: 2,060 (kg) GROSS WEIGHT: 2,910 (kg) MAX. OUTPUT: 110 / 3,400 (kW/rpm) MAX. TORQUE: 400 / 1,600 - 2,000 (Nm/rpm) FUEL TYPE: DIESEL TANK CAPACITY: 80L TYRE: 265/65R17 ALL TERRAIN ALLOY **SPARE WHEEL:** GROUND TIRE (STEEL WHEEL) DIMENSION (mm): 5,335 (L) x 1,855 (W) x 1,810 (H) **WHEELBASE: 3,090 GROUND CLEARANCE: 289** FRONT SUSPENSION: COIL SPRING **REAR SUSPENSION: LEAF SPRING** BRAKE: FR/RR: DISC/ DRUM

#### EXTERIOR

DECK TYPE: A DECK DECK GUARD FRAME: WITH FRONT BUMPER: POLYPROPYLENE PAINTED, WIDE REAR BUMPER: STEEL BUMPER WITH STEP REAR VIEW MIRROR: BLACK ELECTRIC TOWING HOOK: FRONT (RIGHT/LEFT)